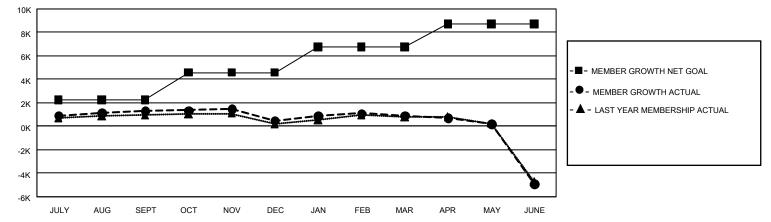

## GAT Constitutional Area 5 - Japan

REPORT DOES NOT INCLUDE CLUBS IN UNDISTRICTED AREAS.

| Clubs                 |               |           |               | Members               |                         |                         |                                                    |  |  |
|-----------------------|---------------|-----------|---------------|-----------------------|-------------------------|-------------------------|----------------------------------------------------|--|--|
| RESULTS FOR 2019-2020 |               |           |               | RESULTS FOR 2019-2020 |                         |                         |                                                    |  |  |
| QUARTER               | NEW CLUB GOAL | NEW CLUBS | DROPPED CLUBS | QUARTER               | MBER GROWTH NET<br>GOAL | MEMBER GROWTH<br>ACTUAL | DROPPED<br>MEMBERS ACTUAL<br>(including transfers) |  |  |
| JULY/AUG/SEPT         | 27            | 2         | 6             | JULY/AUG/SEPT         | 6,690                   | 3,323                   | 1,808                                              |  |  |
| OCT/NOV/DEC           | 63            | 0         | 5             | OCT/NOV/DEC           | 7,059                   | 1,569                   | 2,332                                              |  |  |
| JAN/FEB/MAR           | 57            | 3         | 7             | JAN/FEB/MAR           | 6,516                   | 2,010                   | 1,489                                              |  |  |
| APR/MAY/JUNE          | 54            | 6         | 47            | APR/MAY/JUNE          | 5,844                   | 1,285                   | 6,958                                              |  |  |