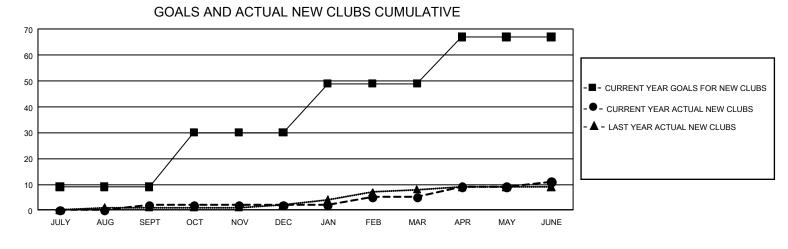

## GAT Constitutional Area 5 - Japan

REPORT DOES NOT INCLUDE CLUBS IN UNDISTRICTED AREAS.

| Clubs                 |               |           |               | Members               |                         |                         |                                                    |  |  |
|-----------------------|---------------|-----------|---------------|-----------------------|-------------------------|-------------------------|----------------------------------------------------|--|--|
| RESULTS FOR 2019-2020 |               |           |               | RESULTS FOR 2019-2020 |                         |                         |                                                    |  |  |
| QUARTER               | NEW CLUB GOAL | NEW CLUBS | DROPPED CLUBS | QUARTER               | MBER GROWTH NET<br>GOAL | MEMBER GROWTH<br>ACTUAL | DROPPED<br>MEMBERS ACTUAL<br>(including transfers) |  |  |
| JULY/AUG/SEPT         | 27            | 2         | 6             | JULY/AUG/SEPT         | 6,690                   | 3,323                   | 1,808                                              |  |  |
| OCT/NOV/DEC           | 63            | 0         | 5             | OCT/NOV/DEC           | 7,059                   | 1,569                   | 2,332                                              |  |  |
| JAN/FEB/MAR           | 57            | 3         | 7             | JAN/FEB/MAR           | 6,516                   | 2,010                   | 1,489                                              |  |  |
| APR/MAY/JUNE          | 54            | 6         | 47            | APR/MAY/JUNE          | 5,844                   | 1,285                   | 6,958                                              |  |  |